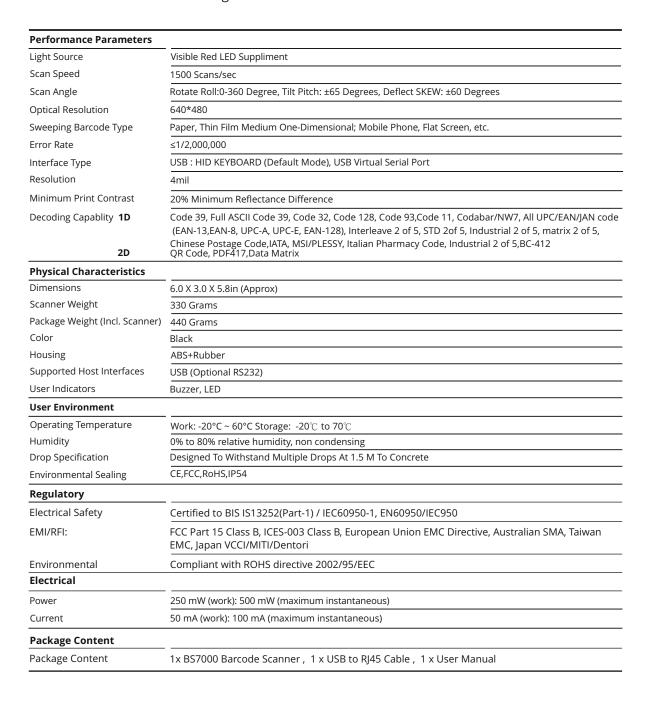

# **SPECIFICATIONS**

- No Driver, Plug and Play.
- · Desktop Mounted, Easy to Use.
- Adjustable Omni-Directional Scanning Window for Multiple Scanning Applications.
- Wired Scanning Platform Free your Hand and Improve the Working Efficiency.
- Auto Sensing and Decoding of Barcode upon bringing Barcode near Scanner.
- Multiple Decode Ability, Quickly Scans both Printed and Mobile Phone Screen 1D/2D Barcodes.
- Elegant, Good stability, Suitable for Various Commercial Uses.
- Application fields: Supermarket, Retail, Warehouse, Logistic, Library, Medical etc.
- Can be customized according to customer demand.