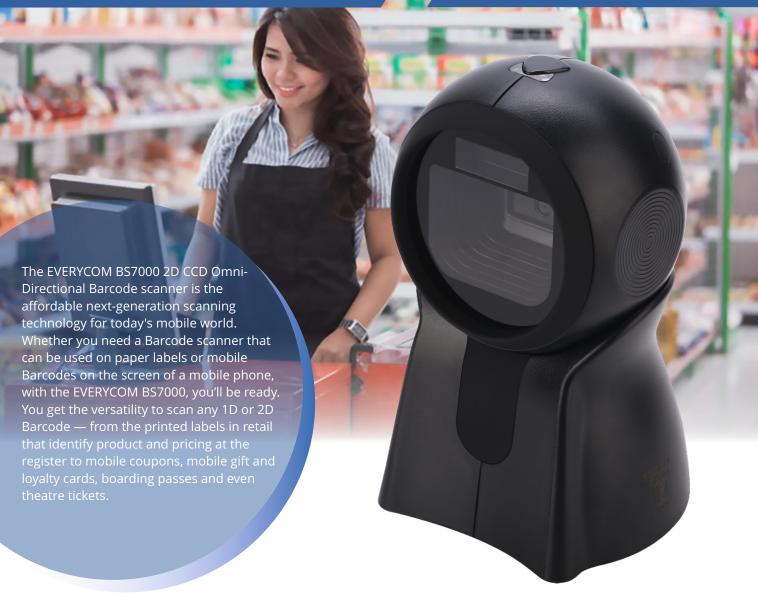

# **♦**EVERYCOM

Supports With Android, Windows, Mac & Linux OS.

Omni-Directional Desktop Mounted CMOS 640\*480 Sensor Scans All Kind of 1D & 2D Barcodes 1500scan/s Ultra High Speed Decoding Interface

#### Ease-of-use

Desktop Mounted, Adjustable Omni-Directional Scanning Window for Multiple Scanning Applications.

# **SPECIFICATIONS**

- No Driver, Plug and Play.
- · Desktop Mounted, Easy to Use.
- Adjustable Omni-Directional Scanning Window for Multiple Scanning Applications.
- Wired Scanning Platform Free your Hand and Improve the Working Efficiency.
- Auto Sensing and Decoding of Barcode upon bringing Barcode near Scanner.
- Multiple Decode Ability, Quickly Scans both Printed and Mobile Phone Screen 1D/2D Barcodes.
- Elegant, Good stability, Suitable for Various Commercial Uses.
- Application fields: Supermarket, Retail, Warehouse, Logistic, Library, Medical etc.
- Can be customized according to customer demand.