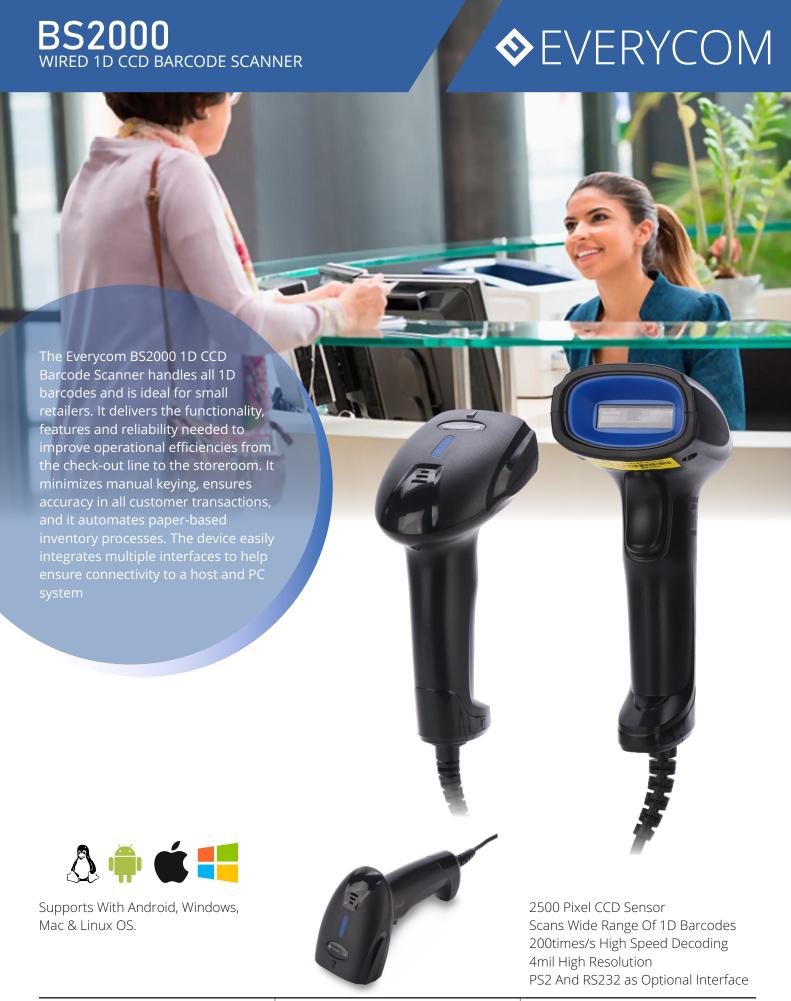

## **SPECIFICATIONS**

- No driver required, plug and play.
- Excellent scanning performance, Fast and accurate in reading 1D barcodes
- Made of durable ABS material, wear resistant and drop-proof IP56 grade.
- Support handheld manual trigger / continuous auto trigger mode.
- Support reading barcodes from screen (Eg. Phone screen)
- Super Scanning And Decoding Ability, Can Read Incomplete And Fuzzy Codes.
- Supports Multi Keyboard Languages
- Comfortable trigger button, 5 million triggers service life.
- Application fields: Supermarket, Retail, Warehouse, Logistic, Library, Medical etc.
- Can be customized according to customer demand.

| Performance Parameters         |                                                                                                                                                                                                                                                                                                          |
|--------------------------------|----------------------------------------------------------------------------------------------------------------------------------------------------------------------------------------------------------------------------------------------------------------------------------------------------------|
| Light Source                   | 620nm Visible Red Light Diode                                                                                                                                                                                                                                                                            |
| CPU                            | ARM 32-bit Cortex                                                                                                                                                                                                                                                                                        |
| Imaging Sensor                 | CCD                                                                                                                                                                                                                                                                                                      |
| Decoding Speed                 | 200 times/second                                                                                                                                                                                                                                                                                         |
| Resolution                     | 4mil                                                                                                                                                                                                                                                                                                     |
| Resolution Ratio               | 2500 pixel                                                                                                                                                                                                                                                                                               |
| Minimum Print Contrast         | >30% Minimum Reflectance Difference                                                                                                                                                                                                                                                                      |
| Decoding Capability            | UPC/EAN/JAN, UPC-A, UPC-E, EAN-8, EAN-13, EAN-128, JAN-13, Code 39, Code 93, Code, 128, Code, 32, Code 11, Codabar, RSS, RSS Expanded Limited,IATA Code, MSI/Plessey, ISBN, ISSN, Interleaved 2-5, Industrial 2 of 5, Standard 2-5 14, GS1 DataBar Limited, GS1 DataBar Expanded, China Postal Code etc. |
| Physical Characteristics       |                                                                                                                                                                                                                                                                                                          |
| Dimensions                     | 6.5 X 2.5 X 3.0 in (Approx)                                                                                                                                                                                                                                                                              |
| Scanner Weight                 | 128g                                                                                                                                                                                                                                                                                                     |
| Package Weight (Incl. Scanner) | 280g                                                                                                                                                                                                                                                                                                     |
| Color                          | Black                                                                                                                                                                                                                                                                                                    |
| Housing                        | ABS+PC                                                                                                                                                                                                                                                                                                   |
| Supported Host Interfaces      | USB ( Optional PS2 , RS232 )                                                                                                                                                                                                                                                                             |
| User Indicators                | Buzzer, LED                                                                                                                                                                                                                                                                                              |
| User Environment               |                                                                                                                                                                                                                                                                                                          |
| Operating Temperature          | -0°C to 50°C (Work):- 40°C to 60°C (Storage)                                                                                                                                                                                                                                                             |
| Humidity                       | 0% to 95% relative humidity                                                                                                                                                                                                                                                                              |
| Drop Specification             | Designed To Withstand Multiple Drops At 2.0M To Concrete                                                                                                                                                                                                                                                 |
| Environmental Sealing          | CE,FCC,RoHS,IP54                                                                                                                                                                                                                                                                                         |
| Regulatory                     |                                                                                                                                                                                                                                                                                                          |
| Electrical Safety              | Certified to BIS IS13252(Part-1) / IEC60950-1, EN60950/IEC950                                                                                                                                                                                                                                            |
| EMI/RFI:                       | FCC Part 15 Class B, ICES-003 Class B, European Union EMC Directive, Australian SMA, Taiwan EMC, Japan VCCI/MITI/Dentori                                                                                                                                                                                 |
| Environmental                  | Compliant with ROHS Directive 2002/95/EEC                                                                                                                                                                                                                                                                |
| Electrical                     |                                                                                                                                                                                                                                                                                                          |
| Power                          | 250 mW (work): 500 mW (maximum instantaneous)                                                                                                                                                                                                                                                            |
| Current                        | 50 mA (work): 100 mA (maximum instantaneous)                                                                                                                                                                                                                                                             |
| Antistatic Ability             | 15KV Air discharge                                                                                                                                                                                                                                                                                       |
| Accessories                    |                                                                                                                                                                                                                                                                                                          |
| Hands-Free Intellistand        | BS1000-HLD (Sold Separately)                                                                                                                                                                                                                                                                             |
| Package Content                |                                                                                                                                                                                                                                                                                                          |
| Package Content                | 1x BS2000-LSR Barcode Scanner,1 x USB to RJ45 Cable,1 x User Manual                                                                                                                                                                                                                                      |