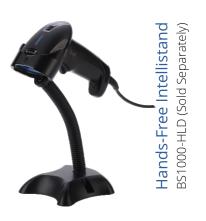

| Performance Parameters         |                                                                                                                                                                                                                                                                                                          |
|--------------------------------|----------------------------------------------------------------------------------------------------------------------------------------------------------------------------------------------------------------------------------------------------------------------------------------------------------|
| Light Source                   | 620nm Visible Red Light Diode                                                                                                                                                                                                                                                                            |
| CPU                            | ARM 32-bit Cortex                                                                                                                                                                                                                                                                                        |
| Imaging Sensor                 | CCD                                                                                                                                                                                                                                                                                                      |
| Decoding Speed                 | 200 times/second                                                                                                                                                                                                                                                                                         |
| Resolution                     | 4mil                                                                                                                                                                                                                                                                                                     |
| Resolution Ratio               | 2500 pixel                                                                                                                                                                                                                                                                                               |
| Minimum Print Contrast         | >30% Minimum Reflectance Difference                                                                                                                                                                                                                                                                      |
| Decoding Capability            | UPC/EAN/JAN, UPC-A, UPC-E, EAN-8, EAN-13, EAN-128, JAN-13, Code 39, Code 93, Code, 128, Code, 32, Code 11, Codabar, RSS, RSS Expanded Limited,IATA Code, MSI/Plessey, ISBN, ISSN, Interleaved 2-5, Industrial 2 of 5, Standard 2-5 14, GS1 DataBar Limited, GS1 DataBar Expanded, China Postal Code etc. |
| Physical Characteristics       |                                                                                                                                                                                                                                                                                                          |
| Dimensions                     | 6.5 X 2.5 X 3.0 in (Approx)                                                                                                                                                                                                                                                                              |
| Scanner Weight                 | 128g                                                                                                                                                                                                                                                                                                     |
| Package Weight (Incl. Scanner) | 280g                                                                                                                                                                                                                                                                                                     |
| Color                          | Black                                                                                                                                                                                                                                                                                                    |
| Housing                        | ABS+PC                                                                                                                                                                                                                                                                                                   |
| Supported Host Interfaces      | USB ( Optional PS2 , RS232 )                                                                                                                                                                                                                                                                             |
| User Indicators                | Buzzer, LED                                                                                                                                                                                                                                                                                              |
| User Environment               |                                                                                                                                                                                                                                                                                                          |
| Operating Temperature          | -0°C to 50°C (Work):- 40°C to 60°C (Storage)                                                                                                                                                                                                                                                             |
| Humidity                       | 0% to 95% relative humidity                                                                                                                                                                                                                                                                              |
| Drop Specification             | Designed To Withstand Multiple Drops At 2.0M To Concrete                                                                                                                                                                                                                                                 |
| Environmental Sealing          | CE,FCC,RoHS,IP54                                                                                                                                                                                                                                                                                         |
| Regulatory                     |                                                                                                                                                                                                                                                                                                          |
| Electrical Safety              | Certified to BIS IS13252(Part-1) / IEC60950-1, EN60950/IEC950                                                                                                                                                                                                                                            |
| EMI/RFI:                       | FCC Part 15 Class B, ICES-003 Class B, European Union EMC Directive, Australian SMA, Taiwan EMC, Japan VCCI/MITI/Dentori                                                                                                                                                                                 |
| Environmental                  | Compliant with ROHS Directive 2002/95/EEC                                                                                                                                                                                                                                                                |
| Electrical                     |                                                                                                                                                                                                                                                                                                          |
| Power                          | 250 mW (work): 500 mW (maximum instantaneous)                                                                                                                                                                                                                                                            |
| Current                        | 50 mA (work): 100 mA (maximum instantaneous)                                                                                                                                                                                                                                                             |
| Antistatic Ability             | 15KV Air discharge                                                                                                                                                                                                                                                                                       |
| Accessories                    |                                                                                                                                                                                                                                                                                                          |
| Hands-Free Intellistand        | BS1000-HLD (Sold Separately)                                                                                                                                                                                                                                                                             |
| Package Content                |                                                                                                                                                                                                                                                                                                          |
| Package Content                | 1x BS2000-LSR Barcode Scanner,1 x USB to RJ45 Cable,1 x User Manual                                                                                                                                                                                                                                      |